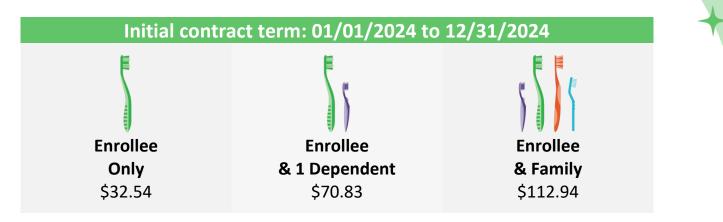

#### 

**Group:** Mississippi Public Retiree Dental Option **Plan: IN NETWORK COVERAGE ONLY Full Contract term:** 01/01/2024 to 12/31/2024

The above rates are not valid unless accompanied by the provisions in the attached pages.

TO LOCATE A NETWORK DENTIST NEAR YOU, GO TO: DELTADENTALINS.COM AND SELECT *FIND A DENTIST OR CLICK HERE:* <u>FIND A DENTIST</u>

| Coinsurances                                                                                                                                                                                                                                                                                                             | PPO<br>Network | Premier<br>Network | Non-Delta<br>Dental |
|--------------------------------------------------------------------------------------------------------------------------------------------------------------------------------------------------------------------------------------------------------------------------------------------------------------------------|----------------|--------------------|---------------------|
| <b>Diagnostic and preventive services<sup>1, 2</sup></b><br>Exams, X-Rays, Prophylaxis, Fluoride, Space<br>Maintainers, Consultation                                                                                                                                                                                     | 100%           | 100%               | 100%                |
| <b>Basic services</b><br>Minor Restorative, Stainless Steel Crowns, Denture<br>Repair/Reline/Rebase, Palliative Treatment                                                                                                                                                                                                | 80%            | 80%                | 80%                 |
| Major services<br>Endodontics, Periodontics Surgical, Periodontics<br>Non-Surgical, Periodontal Maintenance,<br>Extractions, Surgical Extractions, Other Oral<br>Surgery, IV sedation & Anesthesia, Major<br>Restorative, Prosthodontics Removable,<br>Prosthodontics Fixed, Implants Surgical, Implants<br>Non-Surgical | 50%            | 50%                | 50%                 |
| Orthodontic services                                                                                                                                                                                                                                                                                                     | Not Covered    | Not Covered        | Not Covered         |
| Additional services<br>Sealants, Temporomandibular joint dysfunction<br>(TMJ)                                                                                                                                                                                                                                            | Not Covered    | Not Covered        | Not Covered         |