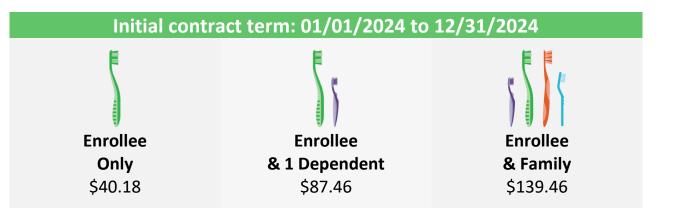

#### 

Group: Mississippi Public Retiree Dental Option Plan: Delta Dental Dual Choice (In or out of Network Coverage <sup>™</sup> Full Contract term: 01/01/2024 to 12/31/2024

The above rates are not valid unless accompanied by the provisions in the attached pages.

| Coinsurances                                                                                                                                                                                                                                                                                                             | PPO<br>Network | Premier<br>Network | Non-Delta<br>Dental |
|--------------------------------------------------------------------------------------------------------------------------------------------------------------------------------------------------------------------------------------------------------------------------------------------------------------------------|----------------|--------------------|---------------------|
| <b>Diagnostic and preventive services<sup>1, 2</sup></b><br>Exams, X-Rays, Prophylaxis, Fluoride, Space<br>Maintainers, Consultation                                                                                                                                                                                     | 100%           | 100%               | 100%                |
| <b>Basic services</b><br>Minor Restorative, Stainless Steel Crowns, Denture<br>Repair/Reline/Rebase, Palliative Treatment                                                                                                                                                                                                | 80%            | 80%                | 80%                 |
| Major services<br>Endodontics, Periodontics Surgical, Periodontics<br>Non-Surgical, Periodontal Maintenance,<br>Extractions, Surgical Extractions, Other Oral<br>Surgery, IV sedation & Anesthesia, Major<br>Restorative, Prosthodontics Removable,<br>Prosthodontics Fixed, Implants Surgical, Implants<br>Non-Surgical | 50%            | 50%                | 50%                 |
| Orthodontic services                                                                                                                                                                                                                                                                                                     | Not Covered    | Not Covered        | Not Covered         |
| Additional services<br>Sealants, Temporomandibular joint dysfunction<br>(TMJ)                                                                                                                                                                                                                                            | Not Covered    | Not Covered        | Not Covered         |